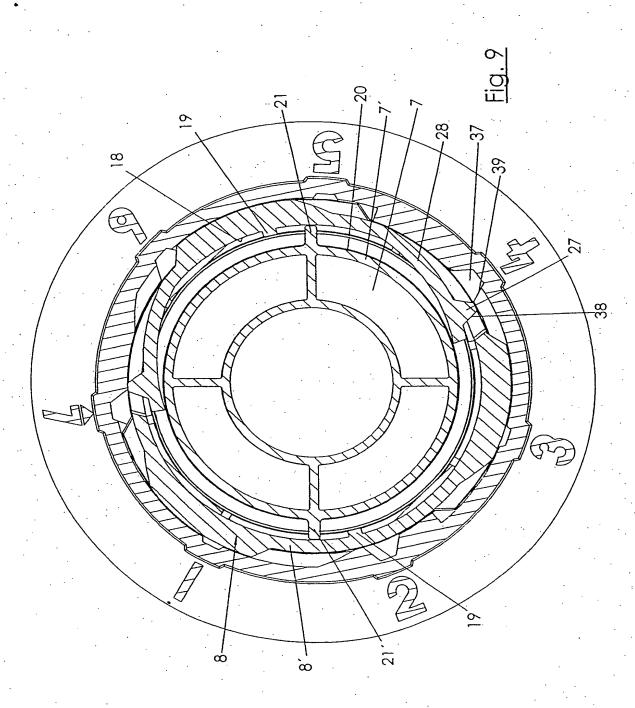

10/500078











10/500078

Fig. 5







10/500078







## This Page is Inserted by IFW Indexing and Scanning Operations and is not part of the Official Record

## **BEST AVAILABLE IMAGES**

Defective images within this document are accurate representations of the original documents submitted by the applicant.

Defects in the images include but are not limited to the items checked:

BLACK BORDERS

IMAGE CUT OFF AT TOP, BOTTOM OR SIDES

FADED TEXT OR DRAWING

BLURRED OR ILLEGIBLE TEXT OR DRAWING

SKEWED/SLANTED IMAGES

COLOR OR BLACK AND WHITE PHOTOGRAPHS

GRAY SCALE DOCUMENTS

LINES OR MARKS ON ORIGINAL DOCUMENT

REFERENCE(S) OR EXHIBIT(S) SUBMITTED ARE POOR QUALITY

OTHER:

## IMAGES ARE BEST AVAILABLE COPY.

As rescanning these documents will not correct the image problems checked, please do not report these problems to the IFW Image Prob